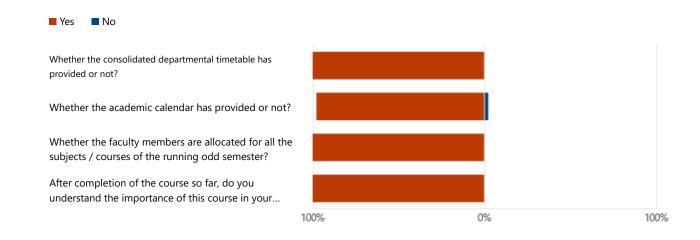

# 8. Whether the course description of the individual course / subject has provided or not?

#### 9. Answer the Following Questions