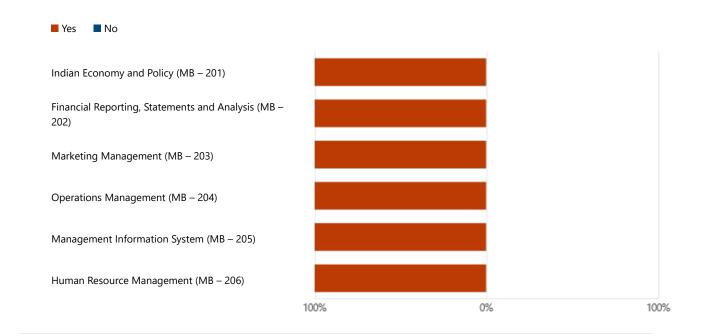

### 10. Whether the course objective for the individual courses is discussed in the class?

# 11. Whether mapping of course objectives with the program objectives and the Bloom's Taxonomy Level of the modules of the syllabus is discussed or not?