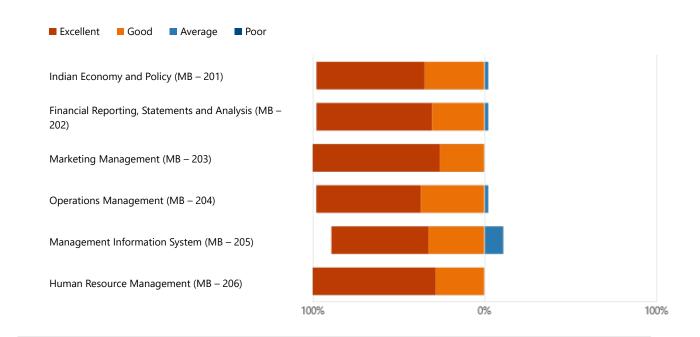

0922018

11900922010 11900922013 11900922016 11900922023

#### 3. Academic Year

2022 - 2023 (Even Semester)

#### 4. College Name

College of Engineering & Mana... 46



#### 5. **Year**

1st Year

46



#### 6. Semester



#### 7. **Department**





# 8. Whether the course description of the individual course / subject has provided or not?



#### 9. Answer the Following Questions



### 10. Whether the course objective for the individual courses is discussed in the class?



# 11. Whether mapping of course objectives with the program objectives and the Bloom's Taxonomy Level of the modules of the syllabus is discussed or not?



# 12. The course description shared with me in the first week of the semester was adequate for me to understand what I should expect to achieve in the course



### 13. How do you like the lecture delivery (Till Date)



#### 14. Answer the Following Questions



15. **A** 

n

у

F

u

rt

h

e

C

0

m

m

e

n

ts

0

S

u

g

g

e st

io

n

S

46

Responses

Latest

Responses

"No"

"Excellent "

"No com...

#### 14

respondents

(30%)

answered

#### No

#### Comments

for

this

question.