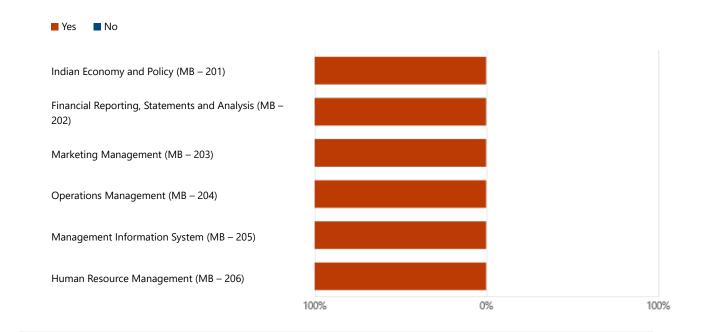

### 10. Whether the course objective for the individual courses is discussed in the class?

# 11. Whether mapping of course objectives with the program objectives and the Bloom's Taxonomy Level of the modules of the syllabus is discussed or not?