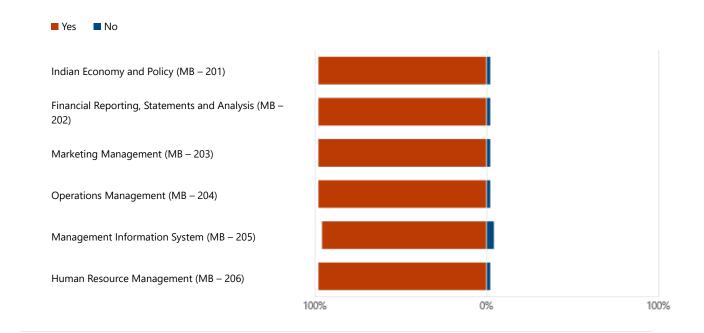

### 10. Whether the course objective for the individual courses is discussed in the class?

# 11. Whether mapping of course objectives with the program objectives and the Bloom's Taxonomy Level of the modules of the syllabus is discussed or not?