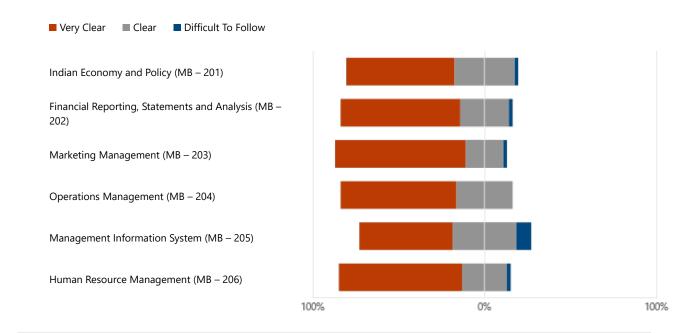

## 3. Academic Year

2022 - 2023 (Even Semester)

#### 4. College Name

College of Engineering & Mana... 46



#### 5. **Year**

1st Year

46



#### 6. Semester



#### 7. **Department**





# 8. Whether the course description of the individual course / subject has provided or not?



#### 9. Answer the Following Questions



### 10. Whether the course objective for the individual courses is discussed in the class?



# 11. Whether mapping of course objectives with the program objectives and the Bloom's Taxonomy Level of the modules of the syllabus is discussed or not?



# 12. The course description shared with me in the first week of the semester was adequate for me to understand what I should expect to achieve in the course



### 13. How do you like the lecture delivery (Till Date)



#### 14. Answer the Following Questions



15. **A** 

n

у

F

u

rt

h

e

C

0

m

m

e

n

ts

0

S

u

g

g

e st

io

n

S

46

Responses

Latest

Responses

"No"

"Excellent "

"No com...

#### 14

respondents

(30%)

answered

#### No

#### Comments

for

this

question.